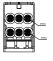

#### **SECTIONS AND DIMENSIONS**

| PRODUCT CODE           | GW - 125A   |                                                             |
|------------------------|-------------|-------------------------------------------------------------|
| CURRENT                | 125 Ampere  |                                                             |
| CABLE TYPE             | SINGLE CORE | MULTI CORE                                                  |
| CABLE SECTION<br>(mm²) | Input       | Output                                                      |
|                        | 1x10-35 mm² | 6x2,5–16 mm <sup>2</sup><br>Diplexer 1x6–16 mm <sup>2</sup> |