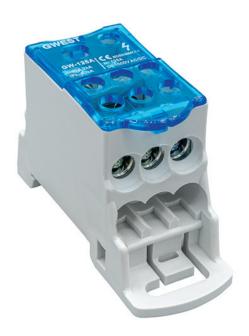

#### **DESCRIPTION**

Distribution Blocks are used in electricity distribution. An electrical distribution terminal block is a convenient, economical and safe way to distribute power from a single input source to multiple outputs. Complete with main removable cover. High conductivity with excellent electrical contacts

#### **FEATURES**

Compact design.

Hinged design with safety removable cover.

Dustproof and insulation cover.

Mounting on 35mm wide DIN rail with screws.

Material: Plastic, Copper

#### **SECTIONS AND DIMENSIONS**

| PRODUCT CODE           | GW - 125A   |                                                             |
|------------------------|-------------|-------------------------------------------------------------|
| CURRENT                | 125 Ampere  |                                                             |
| CABLE TYPE             | SINGLE CORE | MULTI CORE                                                  |
| CABLE SECTION<br>(mm²) | Input       | Output                                                      |
|                        | 1x10-35 mm² | 6x2,5–16 mm <sup>2</sup><br>Diplexer 1x6–16 mm <sup>2</sup> |