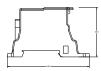

#### **SECTIONS AND DIMENSIONS**

| PRODUCT CODE           | GW - 125A   |                                                             |
|------------------------|-------------|-------------------------------------------------------------|
| CURRENT                | 125 Ampere  |                                                             |
| CABLE TYPE             | SINGLE CORE | MULTI CORE                                                  |
| CABLE SECTION<br>(mm²) | Input       | Output                                                      |
|                        | 1x10-35 mm² | 6x2,5–16 mm <sup>2</sup><br>Diplexer 1x6–16 mm <sup>2</sup> |